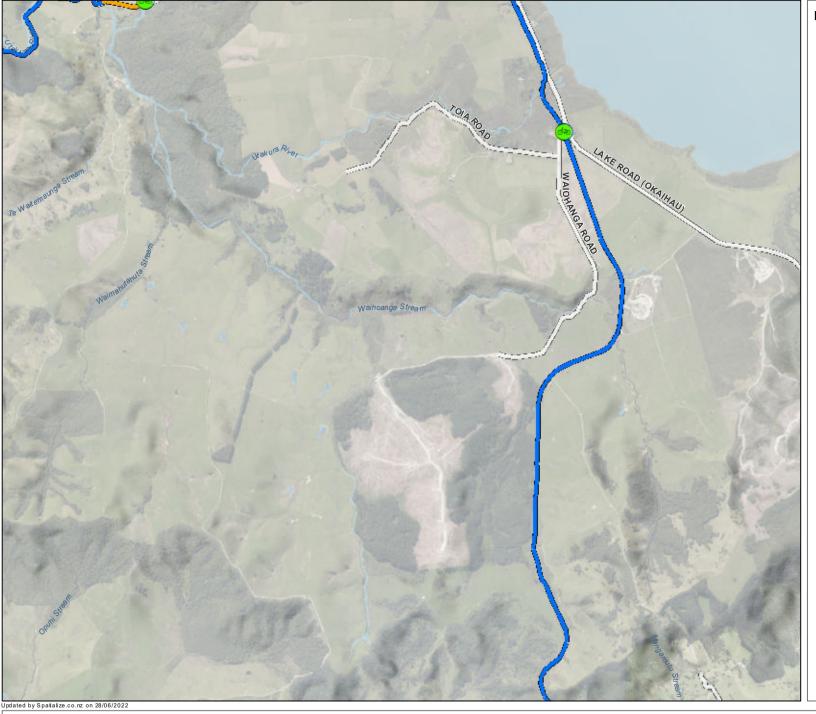

Far North District Council Te Kaunihera o Tai Tokerau ki te Raki

A4 Scale: 1:25,000

Map 5 - Toia Road

Road Crossing

Pou Herenga Tai Twin Coast Cycle Trail

Public Road

(C) Crown Copyright Reserved.

Data sourced from Land Information New Zealand Data Service.