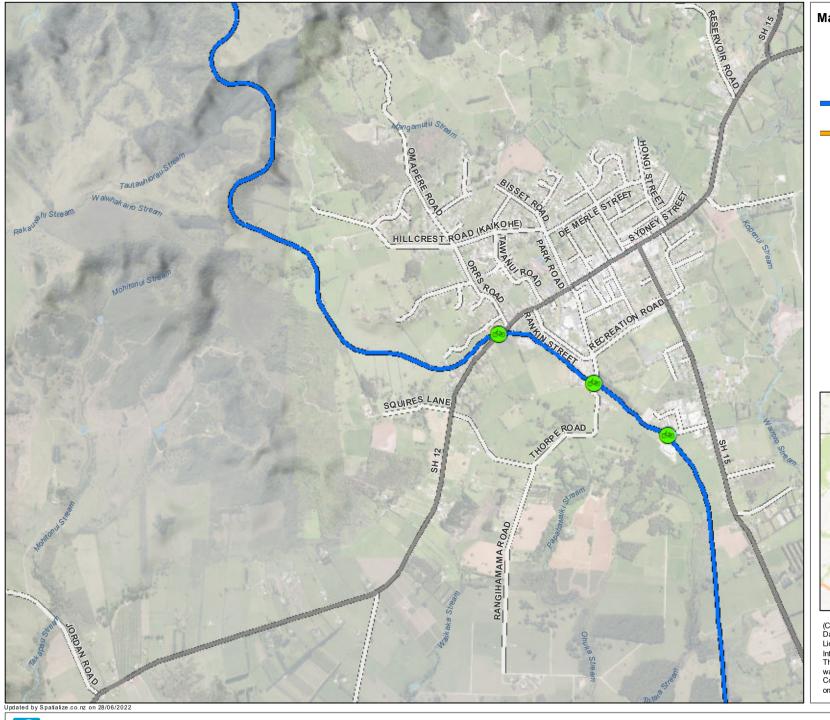

Far North District Council Te Kaunihera o Tai Tokerau ki te Raki

A4 Scale: 1:25,000

Map 5 - Toia Road

Road Crossing

Pou Herenga Tai Twin Coast Cycle Trail

Public Road

(C) Crown Copyright Reserved.

Data sourced from Land Information New Zealand Data Service.