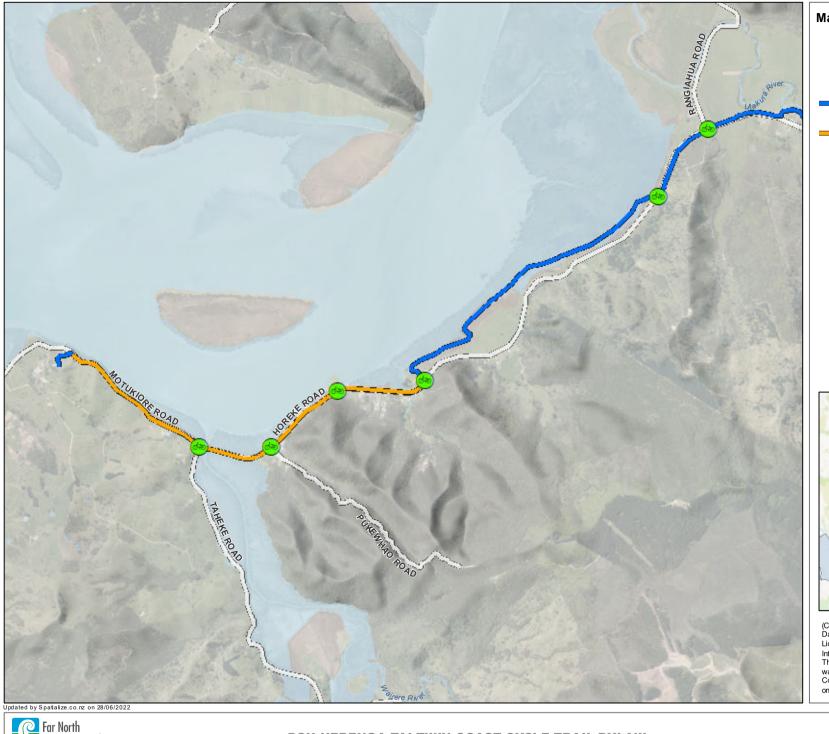

A4 Scale: 1:25,000

Pou Herenga Tai Twin Coast Cycle Trail

Public Road

(C) Crown Copyright Reserved.

Data sourced from Land Information New Zealand Data Service.

Licensed for re-use under the Creative Commons Attribution 4.0 International Licence.

The information in this map was derived from digital databases. Care was taken in the creation of this map, however, Far North District Council and its contactors cannot accept any responsibility for errors, omissions or positional accuracy. Not to be used for navigation.

Far North District Council Te Kaunihera o Tai Tokerau ki te Raki

A4 Scale: 1:25,000

Map 3 - Utakura River

Road Crossing

Pou Herenga Tai Twin Coast Cycle Trail

Public Road

(C) Crown Copyright Reserved.

Data sourced from Land Information New Zealand Data Service.