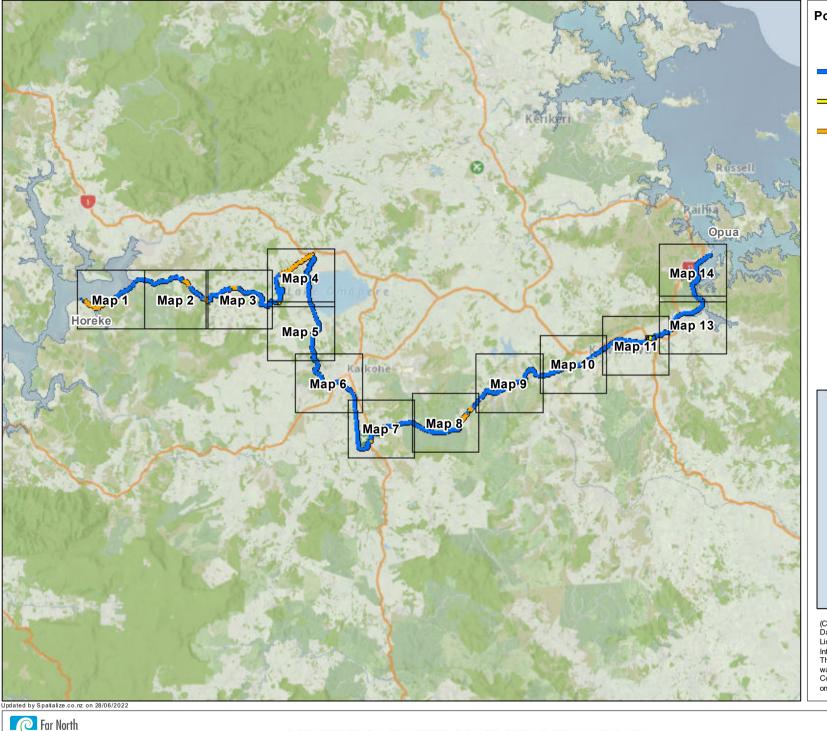

Public Road

(C) Crown Copyright Reserved.

Data sourced from Land Information New Zealand Data Service.

Licensed for re-use under the Creative Commons Attribution 4.0 International Licence.

The information in this map was derived from digital databases. Care was taken in the creation of this map, however, Far North District Council and its contactors cannot accept any responsibility for errors, omissions or positional accuracy. Not to be used for navigation.

A4 Scale: 1:300,000

3,000 6,000 9,000 12,000 m

**District Council** 

Te Kaunihera o Tai Tokerau ki te Raki

Public Road

(C) Crown Copyright Reserved.

Data sourced from Land Information New Zealand Data Service.