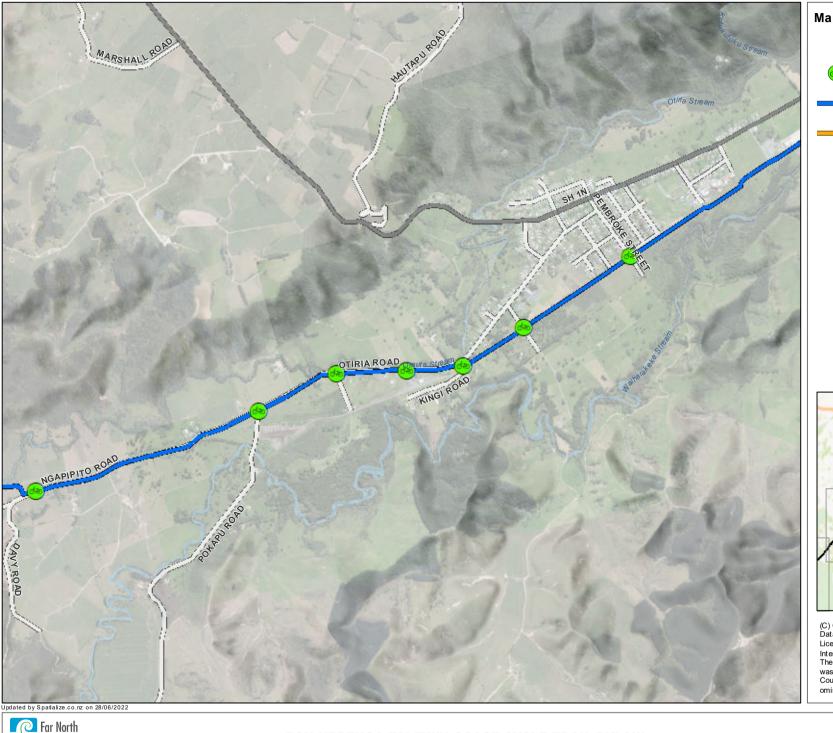

Far North District Council Te Kaunihera o Tai Tokerau ki te Raki

A4 Scale: 1:25,000

Map 10 - Moerewa Road Crossing Pou Herenga Tai Twin Coast Cycle Trail

Public Road

(C) Crown Copyright Reserved.

Data sourced from Land Information New Zealand Data Service.

Licensed for re-use under the Creative Commons Attribution 4.0 International Licence.

The information in this map was derived from digital databases. Care was taken in the creation of this map, however, Far North District Council and its contactors cannot accept any responsibility for errors, omissions or positional accuracy. Not to be used for navigation.