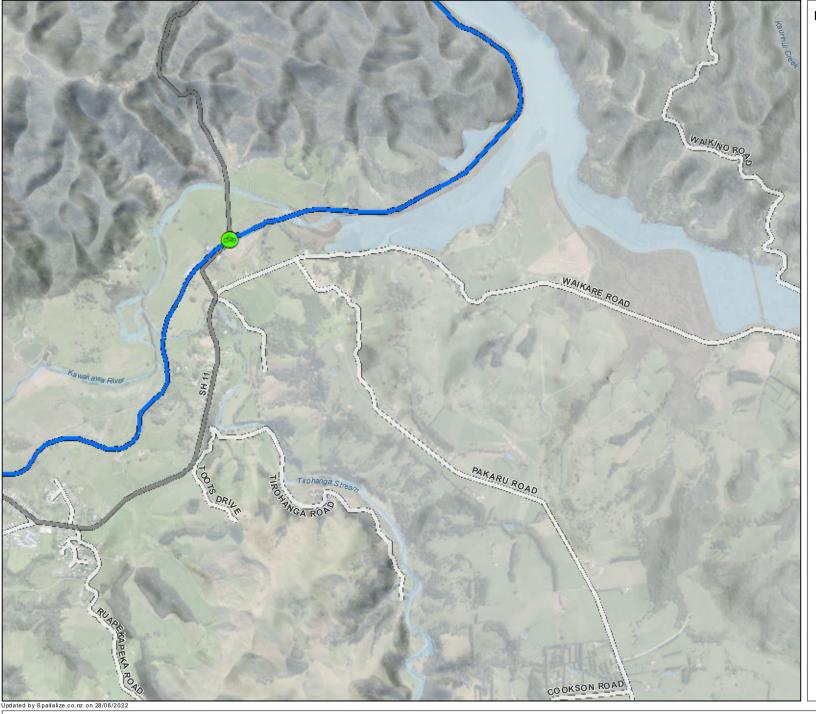

Far North **District Council** Te Kaunihera o Tai Tokerau ki te Raki

A4 Scale: 1:25,000

Public Road

Map 12

(C) Crown Copyright Reserved.

Data sourced from Land Information New Zealand Data Service.

Licensed for re-use under the Creative Commons Attribution 4.0 International Licence.

The information in this map was derived from digital databases. Care was taken in the creation of this map, however, Far North District Council and its contactors cannot accept any responsibility for errors, omissions or positional accuracy. Not to be used for navigation.