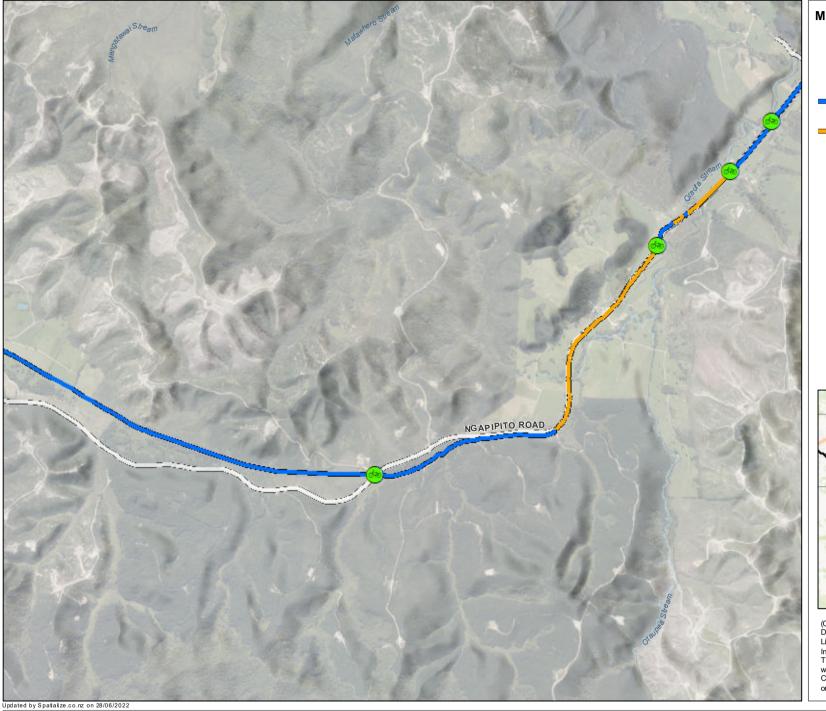

District Council

Te Kaunihera o Tai Tokerau ki te Raki

A4 Scale: 1:25,000

Pou Herenga Tai Twin Coast Cycle Trail

Public Road

(C) Crown Copyright Reserved.

Data sourced from Land Information New Zealand Data Service.

Licensed for re-use under the Creative Commons Attribution 4.0 International Licence.

The information in this map was derived from digital databases. Care was taken in the creation of this map, however, Far North District Council and its contactors cannot accept any responsibility for errors, omissions or positional accuracy. Not to be used for navigation.