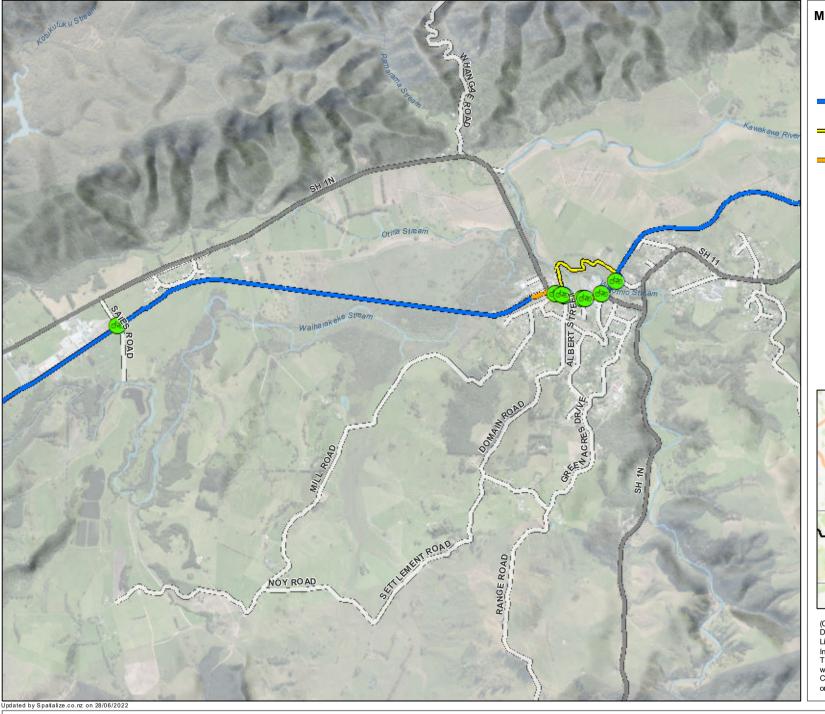

A4 Scale: 1:25,000

Pou Herenga Tai Twin Coast Cycle Trail

Alternate Route

Public Road

(C) Crown Copyright Reserved.

Data sourced from Land Information New Zealand Data Service.

Licensed for re-use under the Creative Commons Attribution 4.0 International Licence.

The information in this map was derived from digital databases. Care was taken in the creation of this map, however, Far North District Council and its contactors cannot accept any responsibility for errors, omissions or positional accuracy. Not to be used for navigation.