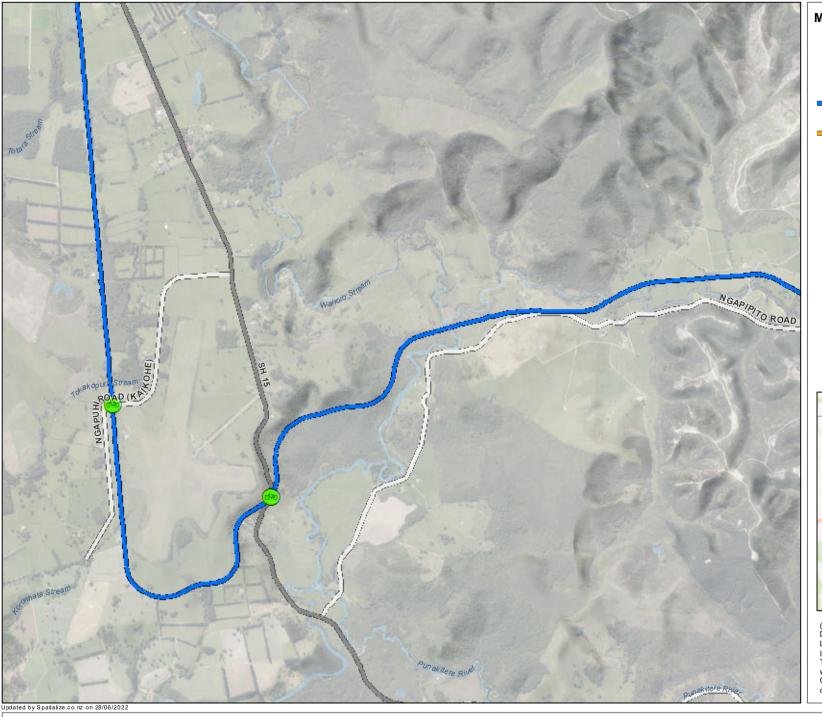

Far North District Council Te Kaunihera o Tai Tokerau ki te Raki

A4 Scale: 1:25,000

Pou Herenga Tai Twin Coast Cycle Trail

Public Road

(C) Crown Copyright Reserved.

Data sourced from Land Information New Zealand Data Service.

Licensed for re-use under the Creative Commons Attribution 4.0 International Licence.

The information in this map was derived from digital databases. Care was taken in the creation of this map, however, Far North District Council and its contactors cannot accept any responsibility for errors, omissions or positional accuracy. Not to be used for navigation.