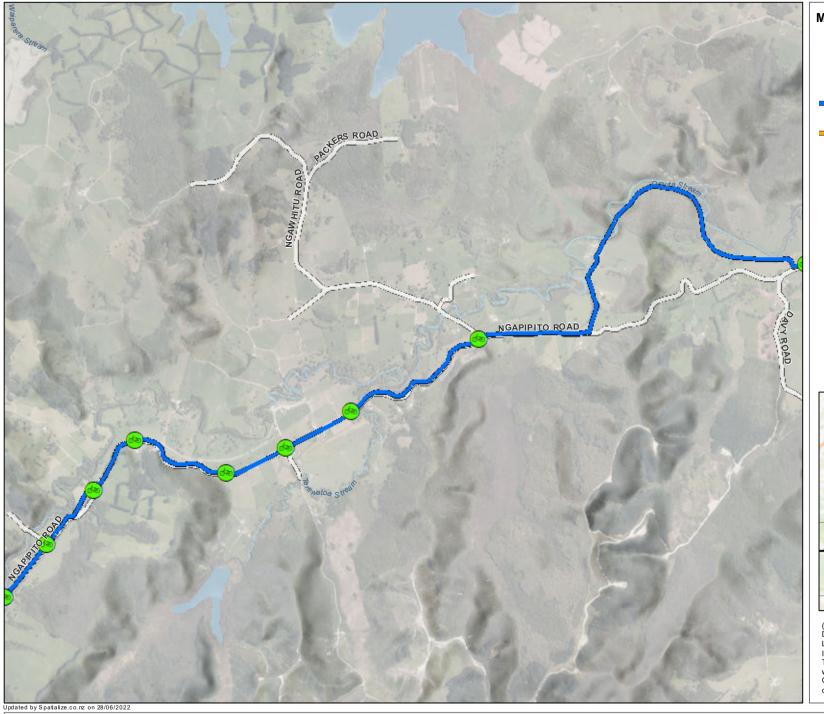

District Council

Te Kaunihera o Tai Tokerau ki te Raki

A4 Scale: 1:25,000

Pou Herenga Tai Twin Coast Cycle Trail

Public Road

(C) Crown Copyright Reserved.

Data sourced from Land Information New Zealand Data Service.

Licensed for re-use under the Creative Commons Attribution 4.0 International Licence.

The information in this map was derived from digital databases. Care was taken in the creation of this map, however, Far North District Council and its contactors cannot accept any responsibility for errors, omissions or positional accuracy. Not to be used for navigation.