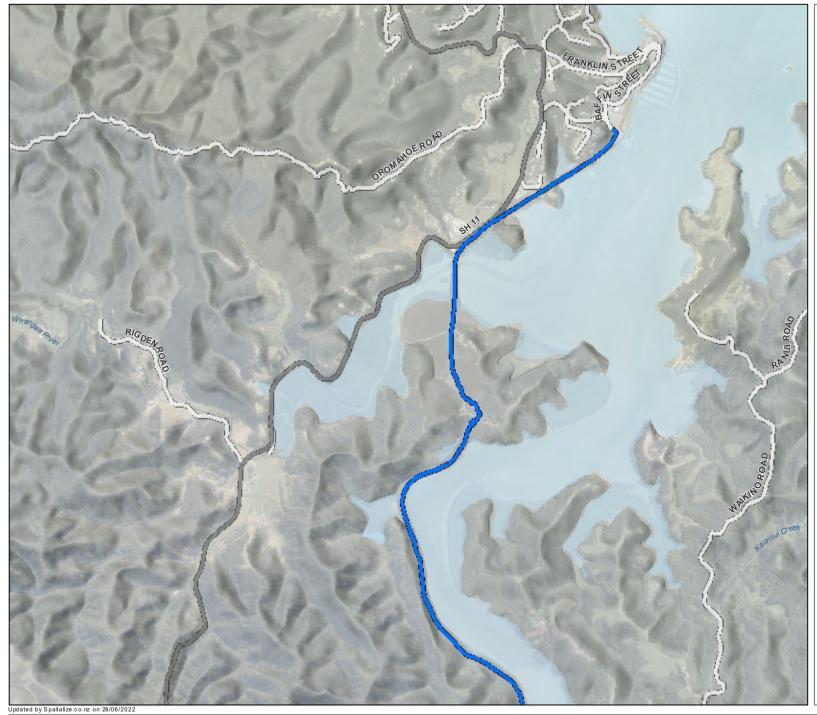

Far North **District Council** Te Kaunihera o Tai Tokerau ki te Raki

A4 Scale: 1:25,000

Public Road

Map 12

(C) Crown Copyright Reserved.

Data sourced from Land Information New Zealand Data Service.

Licensed for re-use under the Creative Commons Attribution 4.0 International Licence.

The information in this map was derived from digital databases. Care was taken in the creation of this map, however, Far North District Council and its contactors cannot accept any responsibility for errors, omissions or positional accuracy. Not to be used for navigation.