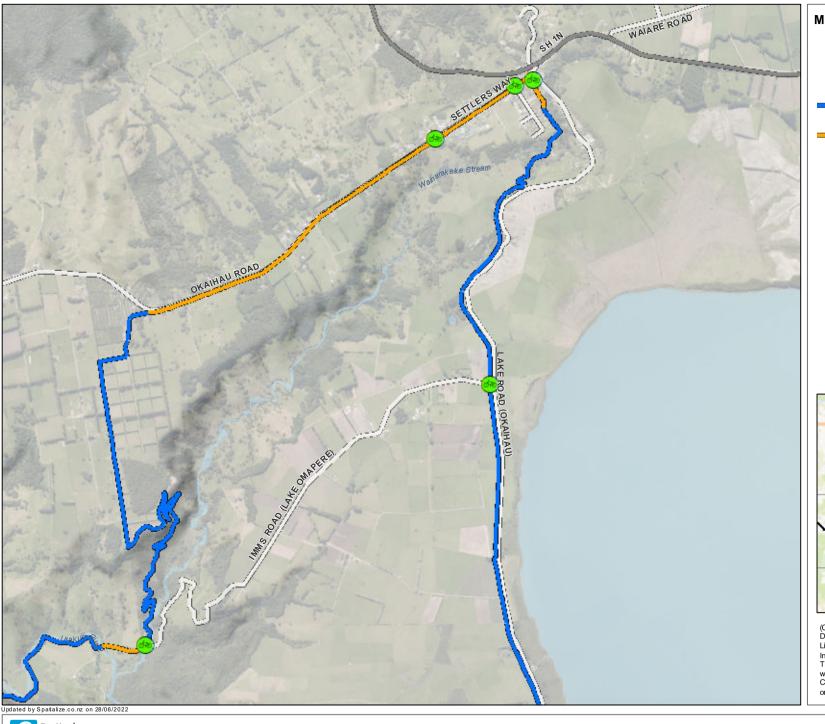

Far North District Council Te Kaunihera o Tai Tokerau ki te Raki

A4 Scale: 1:25,000

Map 3 - Utakura River

Road Crossing

Pou Herenga Tai Twin Coast Cycle Trail

Public Road

(C) Crown Copyright Reserved.

Data sourced from Land Information New Zealand Data Service.