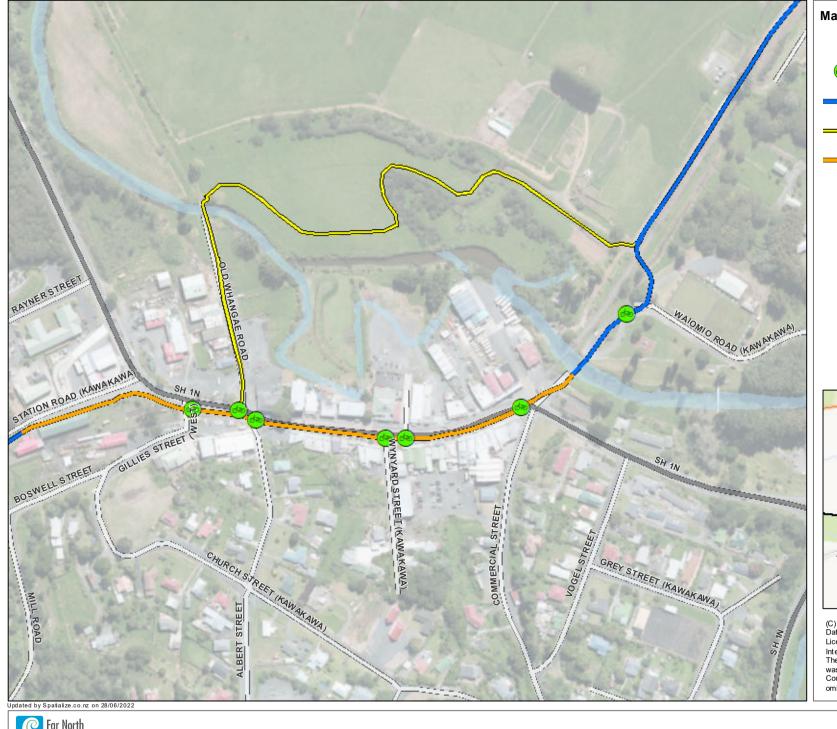

A4 Scale: 1:25,000

Pou Herenga Tai Twin Coast Cycle Trail

Alternate Route

Public Road

(C) Crown Copyright Reserved.

Data sourced from Land Information New Zealand Data Service.

Licensed for re-use under the Creative Commons Attribution 4.0 International Licence.

The information in this map was derived from digital databases. Care was taken in the creation of this map, however, Far North District Council and its contactors cannot accept any responsibility for errors, omissions or positional accuracy. Not to be used for navigation.

Far North **District Council** Te Kaunihera o Tai Tokerau ki te Raki

A4 Scale: 1:25,000

Public Road

Map 12

(C) Crown Copyright Reserved.

Data sourced from Land Information New Zealand Data Service.

Licensed for re-use under the Creative Commons Attribution 4.0 International Licence.