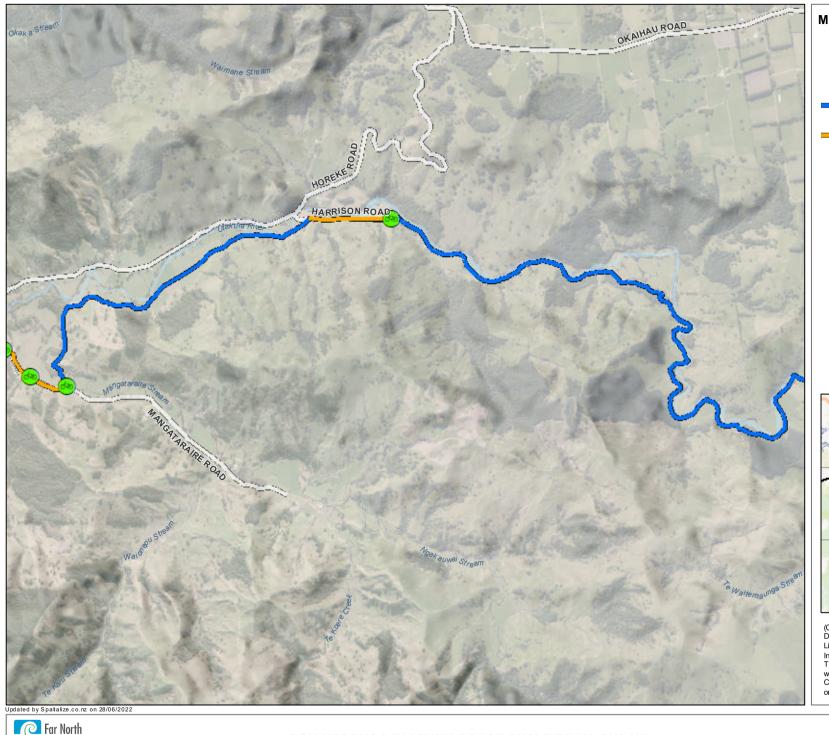

Far North District Council Te Kaunihera o Tai Tokerau ki te Raki

A4 Scale: 1:25,000

Map 3 - Utakura River

Road Crossing

Pou Herenga Tai Twin Coast Cycle Trail

Public Road

(C) Crown Copyright Reserved.

Data sourced from Land Information New Zealand Data Service.