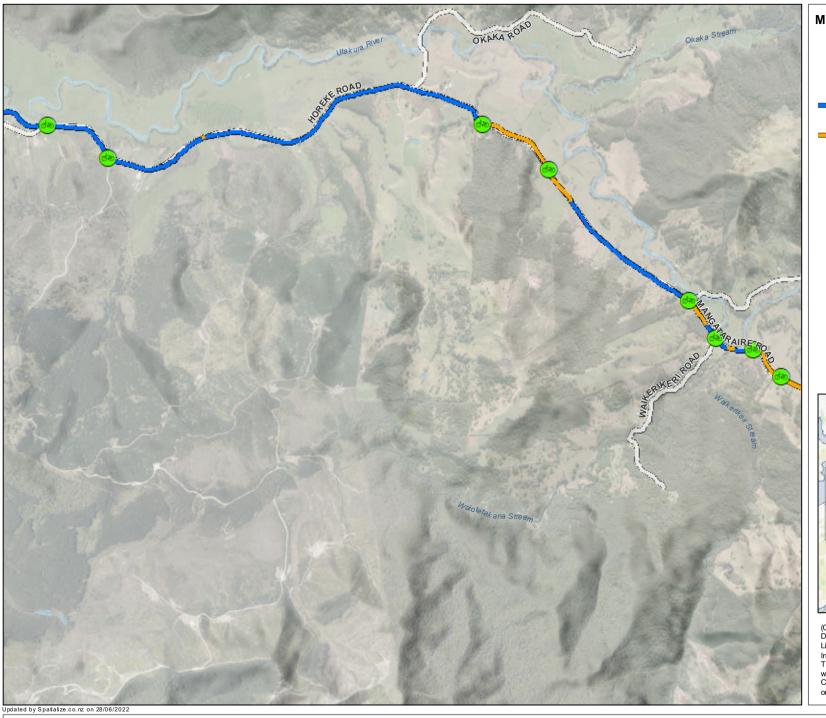

A4 Scale: 1:25,000

Pou Herenga Tai Twin Coast Cycle Trail

Public Road

(C) Crown Copyright Reserved.

Data sourced from Land Information New Zealand Data Service.

Licensed for re-use under the Creative Commons Attribution 4.0 International Licence.