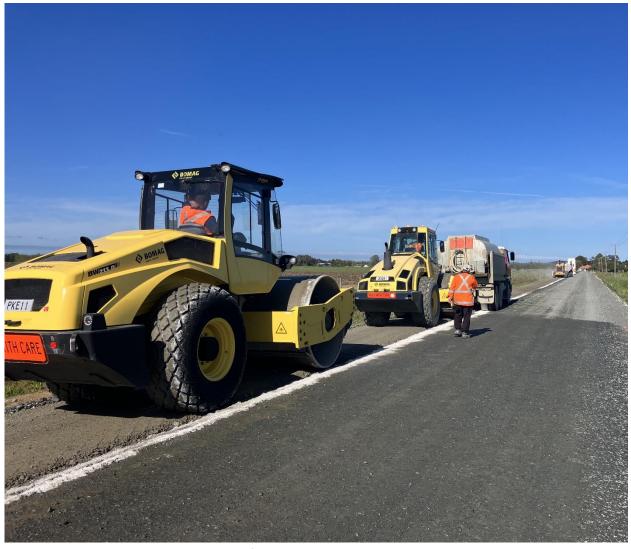

Stabilisation of the Gill Road Pavement Rehabilitation

Sommerville Ave SW Upgrade Kerb and Channel and Footpath Preparation

**Gill Rd Pavement Rehabilitation Seal** 