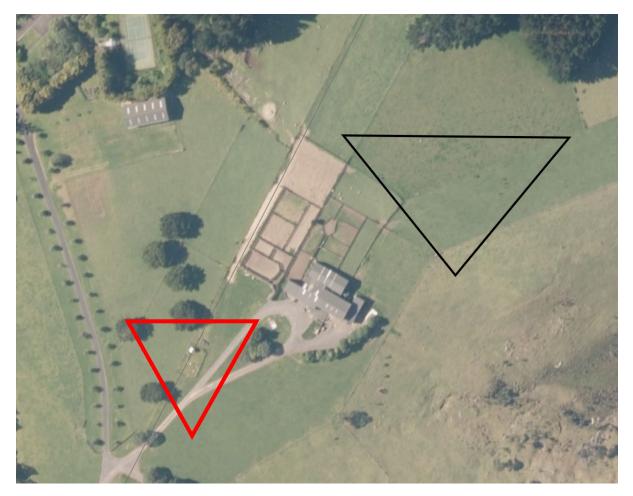

Figure 2: Ex-AgResearch Kaikohe Research Station AWS – black triangle identifying the MetService designation is incorrectly located and needs to be moved to the location of red triangle.

| Paoneone Farm, Purerua Road, Kerikeri – Automatic Weather Station            |                                                                                                  |
|------------------------------------------------------------------------------|--------------------------------------------------------------------------------------------------|
| Designation unique identifier                                                | MS143                                                                                            |
| Designation purpose                                                          | Meteorological Purposes                                                                          |
| Site identifier                                                              | a) Legal Description: Lot 15 Deposited Plan 72581<br>(previously Pt Lot 15 Deposited Plan 72581) |
|                                                                              | b) Physical Address: Purerua Road, Kerikeri                                                      |
|                                                                              | c) Site Name: Paoneone Farm, Purerua Road,<br>Kerikeri - Automatic Weather Station               |
|                                                                              | d) Site Description: MetService AWS instrumentation in fenced enclosure.                         |
| Lapse date                                                                   | None - Given effect to                                                                           |
| Designation hierarchy under<br>section 177 of the Resource<br>Management Act | Primary                                                                                          |
| Conditions                                                                   | No                                                                                               |
| Additional information                                                       | Rollover Designation with modification                                                           |
| Modification                                                                 | Minor update to legal description to Lot 15 Deposited Plan 72581.                                |
|                                                                              | The marker for MS143 needs to be correctly located in accordance with Figure 3 below.            |
|                                                                              | This is purely an administrative modification to the designation.                                |

Figure 3: Paoneone Farm AWS – black triangle identifying the MetService designation is incorrectly located and needs to be moved to the location of red triangle.