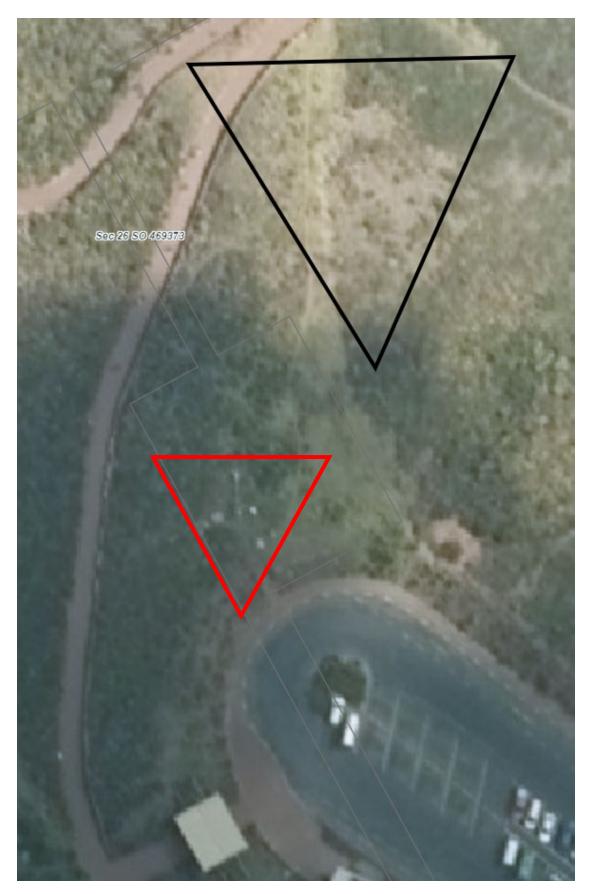

## Far North District Plan Roll Over Designations for Meteorological Service of New Zealand Limited

| Cape Reinga Road, Cape Reinga – Automatic Weather Station                    |                                                                                                                                                                                                                                                                                                                                                          |
|------------------------------------------------------------------------------|----------------------------------------------------------------------------------------------------------------------------------------------------------------------------------------------------------------------------------------------------------------------------------------------------------------------------------------------------------|
| Designation unique identifier                                                | MS123                                                                                                                                                                                                                                                                                                                                                    |
| Designation purpose                                                          | Meteorological Purposes                                                                                                                                                                                                                                                                                                                                  |
| Site identifier                                                              | <ul> <li>a) Legal Description: Sec 26 SO 469373 (previously MO2818525 - Automatic Weather Station)</li> <li>b) Physical Address: Cape Reinga Road, Cape Reinga</li> <li>c) Site Name: Cape Reinga Road, Cape Reinga - Automatic Weather Station (AWS)</li> <li>d) Site Description: MetService AWS instrumentation (mast and ground sensors).</li> </ul> |
| Lapse date                                                                   | None - Given effect to                                                                                                                                                                                                                                                                                                                                   |
| Designation hierarchy under<br>section 177 of the Resource<br>Management Act | Primary                                                                                                                                                                                                                                                                                                                                                  |
| Conditions                                                                   | No                                                                                                                                                                                                                                                                                                                                                       |
| Additional information                                                       | Rollover designation with modification                                                                                                                                                                                                                                                                                                                   |
| Modification                                                                 | Update legal description to Sec 26 SO 469373.                                                                                                                                                                                                                                                                                                            |
|                                                                              | The marker for MS123 needs to be correctly located in accordance with Figure 1 below.                                                                                                                                                                                                                                                                    |
|                                                                              | This is purely an administrative modification to the designation.                                                                                                                                                                                                                                                                                        |

Figure 1: Cape Reinga Road AWS – black triangle identifying the MetService designation is incorrectly located and needs to be moved to the location of red triangle.

| Ex-AgResearch Kaikohe Research Station, Mangakahia Road – Automatic Weather<br>Station |                                                                                       |
|----------------------------------------------------------------------------------------|---------------------------------------------------------------------------------------|
| Designation unique identifier                                                          | MS124                                                                                 |
| Designation purpose                                                                    | Meteorological Purposes                                                               |
| Site identifier                                                                        | a) Legal Description: Lot 3 Deposited Plan 154332<br>(previously PO5 855422)          |
|                                                                                        | b) Physical Address: Mangakahia Road, Kaikohe                                         |
|                                                                                        | c) Site Name: Ex-AgResearch Kaikohe Research<br>Station Automatic Weather Station     |
|                                                                                        | d) Site Description: MetService AWS instrumentation in fenced enclosure.              |
| Lapse date                                                                             | None - Given effect to                                                                |
| Designation hierarchy under<br>section 177 of the Resource<br>Management Act           | Primary                                                                               |
| Conditions                                                                             | No                                                                                    |
| Additional information                                                                 | Rollover Designation with modification                                                |
| Modification                                                                           | Update legal description to Lot 3 Deposited Plan 154332.                              |
|                                                                                        | The marker for MS124 needs to be correctly located in accordance with Figure 2 below. |
|                                                                                        | Site is no longer an Ag Research Station and is currently managed by LINZ.            |
|                                                                                        | This is purely an administrative modification to the designation.                     |