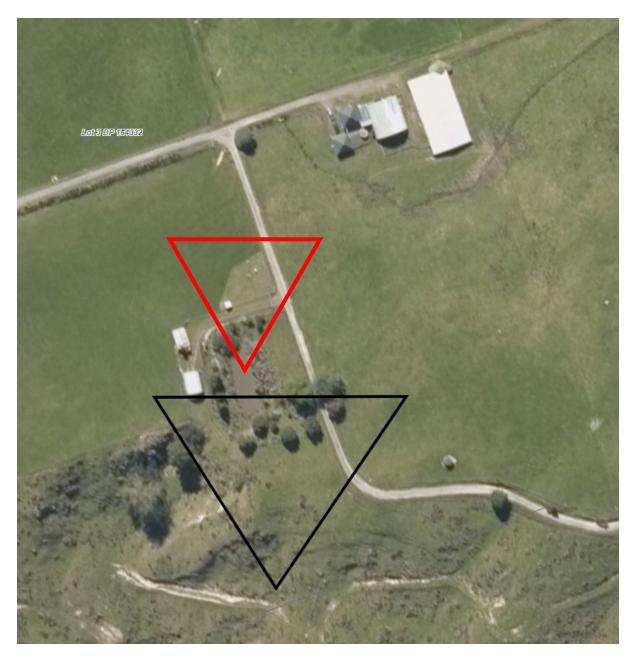

Figure 1: Cape Reinga Road AWS – black triangle identifying the MetService designation is incorrectly located and needs to be moved to the location of red triangle.

| Ex-AgResearch Kaikohe Research Station, Mangakahia Road – Automatic Weather<br>Station |                                                                                       |
|----------------------------------------------------------------------------------------|---------------------------------------------------------------------------------------|
| Designation unique identifier                                                          | MS124                                                                                 |
| Designation purpose                                                                    | Meteorological Purposes                                                               |
| Site identifier                                                                        | a) Legal Description: Lot 3 Deposited Plan 154332<br>(previously PO5 855422)          |
|                                                                                        | b) Physical Address: Mangakahia Road, Kaikohe                                         |
|                                                                                        | c) Site Name: Ex-AgResearch Kaikohe Research<br>Station Automatic Weather Station     |
|                                                                                        | d) Site Description: MetService AWS instrumentation in fenced enclosure.              |
| Lapse date                                                                             | None - Given effect to                                                                |
| Designation hierarchy under<br>section 177 of the Resource<br>Management Act           | Primary                                                                               |
| Conditions                                                                             | No                                                                                    |
| Additional information                                                                 | Rollover Designation with modification                                                |
| Modification                                                                           | Update legal description to Lot 3 Deposited Plan 154332.                              |
|                                                                                        | The marker for MS124 needs to be correctly located in accordance with Figure 2 below. |
|                                                                                        | Site is no longer an Ag Research Station and is currently managed by LINZ.            |
|                                                                                        | This is purely an administrative modification to the designation.                     |

Figure 2: Ex-AgResearch Kaikohe Research Station AWS – black triangle identifying the MetService designation is incorrectly located and needs to be moved to the location of red triangle.

| Paoneone Farm, Purerua Road, Kerikeri – Automatic Weather Station            |                                                                                                  |
|------------------------------------------------------------------------------|--------------------------------------------------------------------------------------------------|
| Designation unique identifier                                                | MS143                                                                                            |
| Designation purpose                                                          | Meteorological Purposes                                                                          |
| Site identifier                                                              | a) Legal Description: Lot 15 Deposited Plan 72581<br>(previously Pt Lot 15 Deposited Plan 72581) |
|                                                                              | b) Physical Address: Purerua Road, Kerikeri                                                      |
|                                                                              | c) Site Name: Paoneone Farm, Purerua Road,<br>Kerikeri - Automatic Weather Station               |
|                                                                              | d) Site Description: MetService AWS instrumentation in fenced enclosure.                         |
| Lapse date                                                                   | None - Given effect to                                                                           |
| Designation hierarchy under<br>section 177 of the Resource<br>Management Act | Primary                                                                                          |
| Conditions                                                                   | No                                                                                               |
| Additional information                                                       | Rollover Designation with modification                                                           |
| Modification                                                                 | Minor update to legal description to Lot 15 Deposited Plan 72581.                                |
|                                                                              | The marker for MS143 needs to be correctly located in accordance with Figure 3 below.            |
|                                                                              | This is purely an administrative modification to the designation.                                |