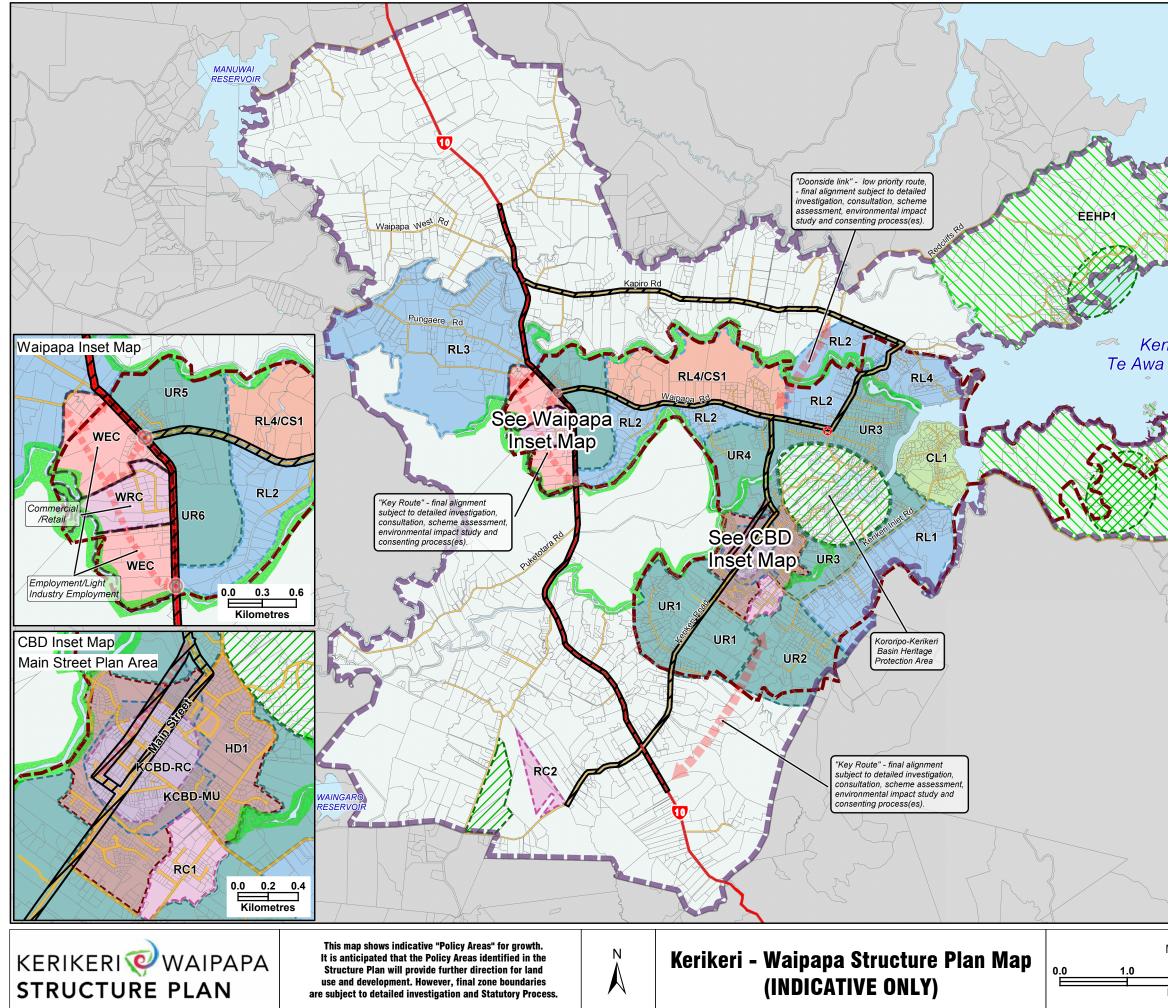

| 552                                     |                                                                                                                 |                                                                        |
|-----------------------------------------|-----------------------------------------------------------------------------------------------------------------|------------------------------------------------------------------------|
| T.                                      | Te Puna Inle<br>e Kerei Mang                                                                                    |                                                                        |
|                                         |                                                                                                                 |                                                                        |
|                                         |                                                                                                                 |                                                                        |
| rikeri Inlet                            |                                                                                                                 |                                                                        |
| i O`Te Ran                              | gatira                                                                                                          |                                                                        |
|                                         |                                                                                                                 |                                                                        |
| EEHP2                                   |                                                                                                                 |                                                                        |
|                                         | Roundabouts                                                                                                     |                                                                        |
|                                         |                                                                                                                 | Contro                                                                 |
|                                         | Potential Local Retail Centre<br>Enhanced Environmental Habitat and Protection Area (EEHP)                      |                                                                        |
|                                         | Gateway Landscape Amenity<br>Kerikeri CBD Mixed Use (KCBD-MU)<br>Conservation and Heritage Preservation Overlay |                                                                        |
|                                         |                                                                                                                 |                                                                        |
| 777                                     |                                                                                                                 |                                                                        |
|                                         | Coastal Lifestyle (CL)                                                                                          |                                                                        |
|                                         | High Density (HD)                                                                                               |                                                                        |
| 1000                                    | Waipapa Industry & Employment Centre (WEC)                                                                      |                                                                        |
| 1005                                    | Retail & Commerce Centre (RC)                                                                                   |                                                                        |
| 1000                                    | Rural Lifestyle (RL)                                                                                            |                                                                        |
|                                         | Rural Lifestyle with Community Service (RL/CS)                                                                  |                                                                        |
| 1220                                    | Urban Residential (UR)                                                                                          |                                                                        |
|                                         | Key Roads                                                                                                       |                                                                        |
|                                         | Future Key Routes/Links                                                                                         |                                                                        |
| ) 7 0 709                               | Existing District Plan Zones                                                                                    |                                                                        |
| 000000000000000000000000000000000000000 | Riparian & Stream Management                                                                                    |                                                                        |
|                                         | Wastewater Reticulation Area of Benefit (2006-2016 LTCCP)                                                       |                                                                        |
|                                         | Study Area                                                                                                      |                                                                        |
|                                         |                                                                                                                 | Contains Crown Copyright Data.                                         |
| Main Map Scale                          |                                                                                                                 | Crown Copyright Reserved.<br>This map contains data derived in part or |
| 20                                      | 30 40                                                                                                           | wholly from courses other than Dong and                                |

2.0 3.0 Kilometres This map contains data derived in part or wholly from sources other than Beca, and therefore, no representations or warrantie are made by Beca as to the accuracy or completeness of this information.